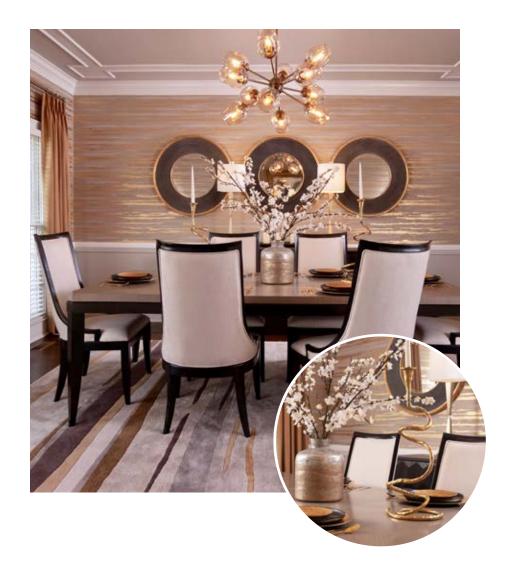

### Gold Glamour

Right on trend! A mixture of metals, gold leaf and a subtle silver wallcovering bring this dining room to life. The windows are draped in toned fabric gold brushed nickel hardware and crystal finials. The clean lined contemporary furniture in ivory and black anchor the room along with a unique metal and hand-blown glass chandelier and a wool blend earth toned rug.