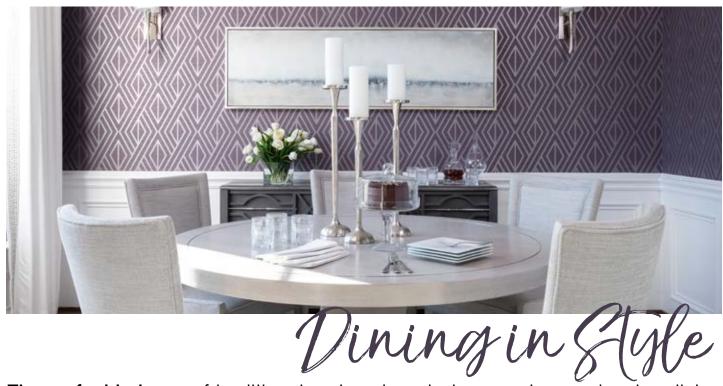

**The perfect balance** of traditional and modern designs produce a stunning dining room. Violet geometric wallcovering over a traditional wainscoting is the perfect example of transitional design.