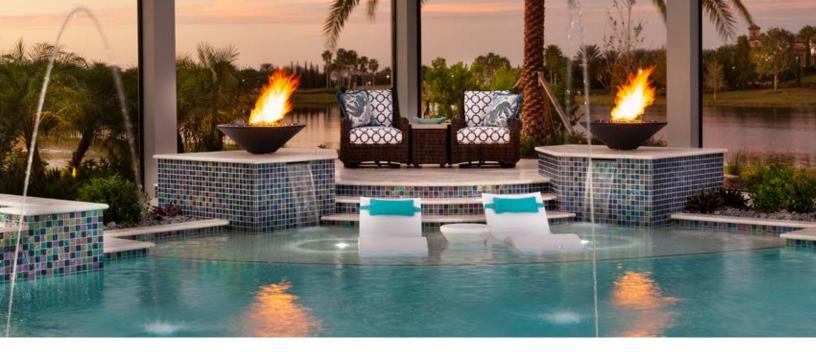

## Tive & Ice

Wow is right! This poolscape is fit for any luxury hotel. Fire bowls rest atop iridescent tile platforms that create a throne for the large swivel chairs. Majestic water spouts provide the calming sounds of waterfalls for the special guest relaxing in the submerged chaise lounges.