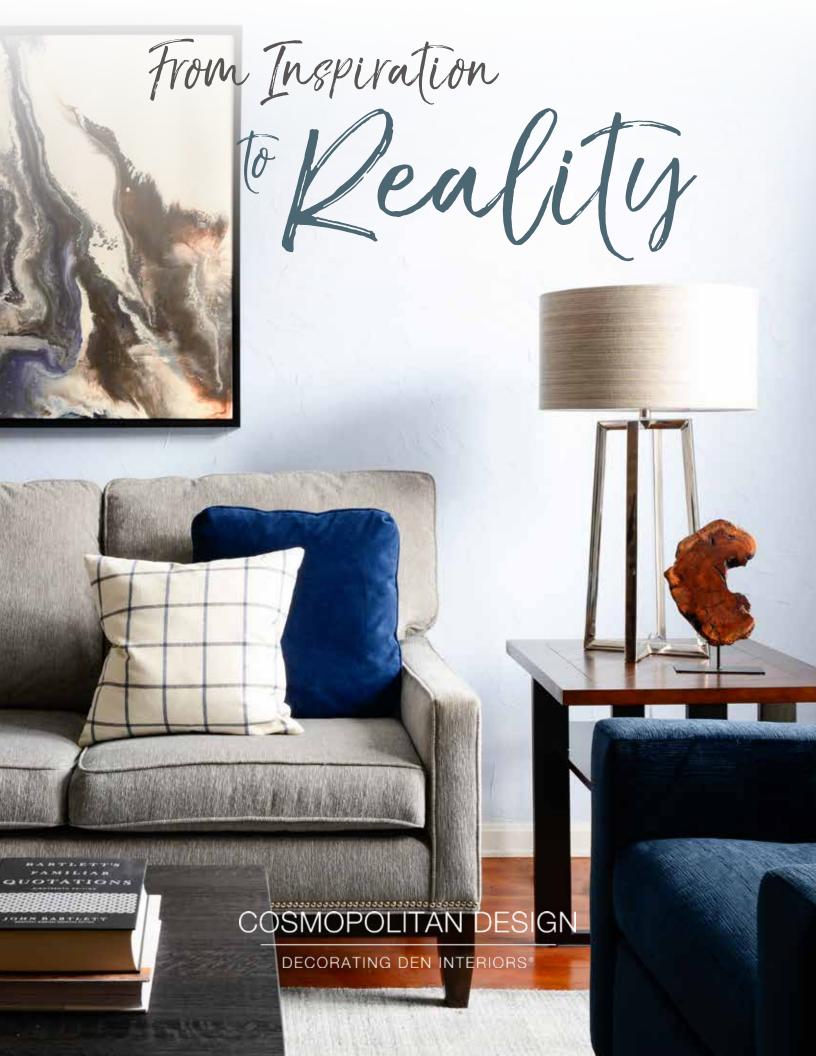

# The Weat Poom

A long and narrow space can be difficult to design. Creating zones within a great room provides family and friends spaces to catch up or relax. Bright white lightens the space giving an airy coastal feel to this modern waterside residence. Two conversation zones are complete with sofas and swivel accent chairs. The large scale natural color rug grounds these two conversation areas.

The sofa is hand-braided natural seagrass in a basket weave pattern and accented with mandarin orange cushions and cobalt blue pillows. A Lucite cocktail table keeps the space open and allows the ombre rug to be seen. Natural tones coordinate this space with the modern coastal theme. (Top left)