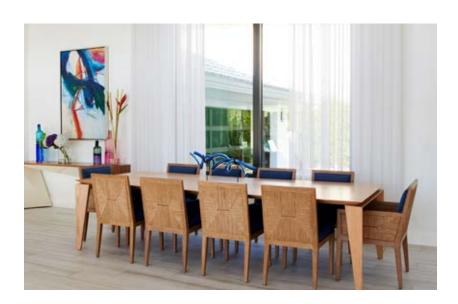

Rattan is the perfect material for coastal design.

Entertaining family and friends requires an extra-long table like this 120" dining table. Ten comfortable navy upholstered chairs with a bow-tie pattern backed in rattan can accommodate everyone.