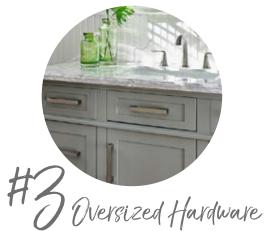

Oversized hardware elongates the cabinetry and provides ample grip space.

A shower fit for two, scaled with large format tiles and no threshold doorway. A full width nook in a metal accent tile is a stunning focal point.