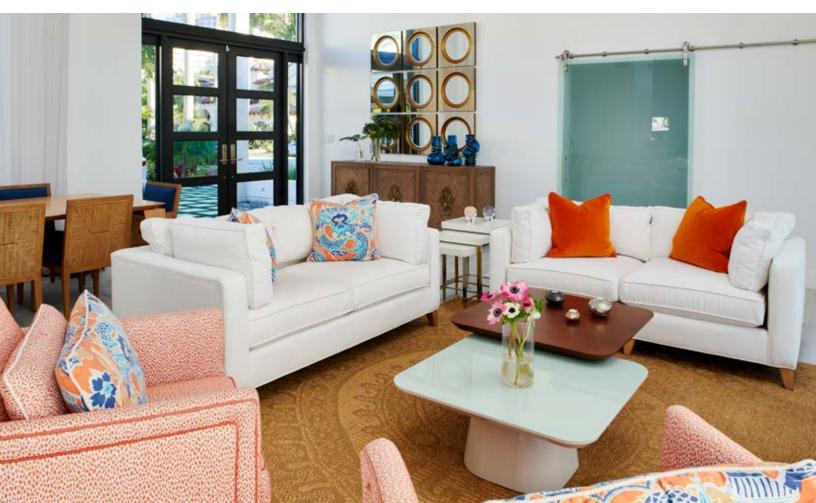

#### Cwated Contemporary

If not professionally curated, cobalt and tangerine could be overpowering. In this contemporary living room the vibrant color palette is perfectly balanced with whites and dark greys.