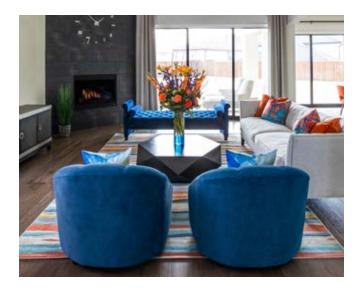

#### Cwated Contemporary

If not professionally curated, cobalt and tangerine could be overpowering. In this contemporary living room the vibrant color palette is perfectly balanced with whites and dark greys.