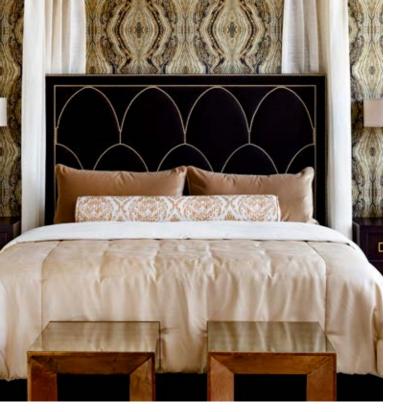

#### layered Luxury

A bold geo pattern wallcovering is the first layer in this luxurious master bedroom. Brass nailheads in a scallop pattern accentuate the velvet headboard. Matching nightstands, lamps and footstools complete this well balanced layered look.