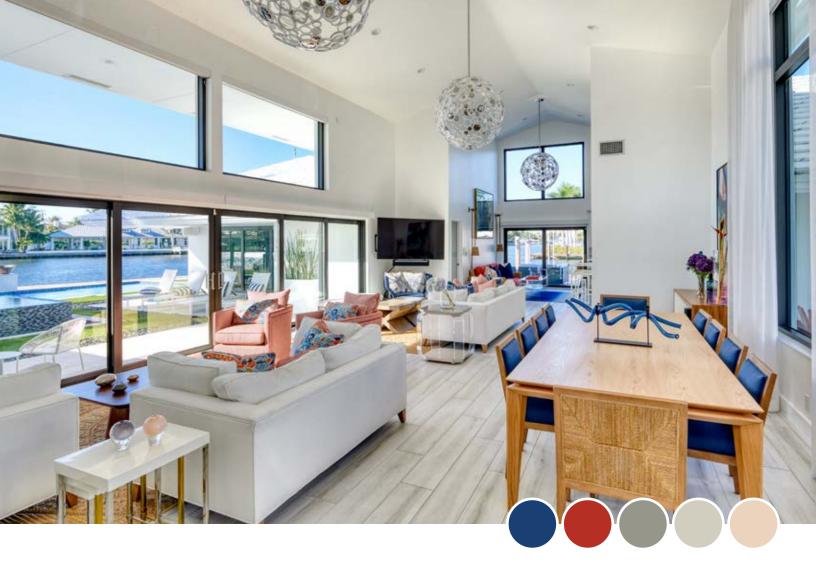

# The Weat Poom

A long and narrow space can be difficult to design. Creating zones within a great room provides family and friends spaces to catch up or relax. Bright white lightens the space giving an airy coastal feel to this modern waterside residence. Two conversation zones are complete with sofas and swivel accent chairs. The large scale natural color rug grounds these two conversation areas.

The sofa is hand-braided natural seagrass in a basket weave pattern and accented with mandarin orange cushions and cobalt blue pillows. A Lucite cocktail table keeps the space open and allows the ombre rug to be seen. Natural tones coordinate this space with the modern coastal theme. (Top left)