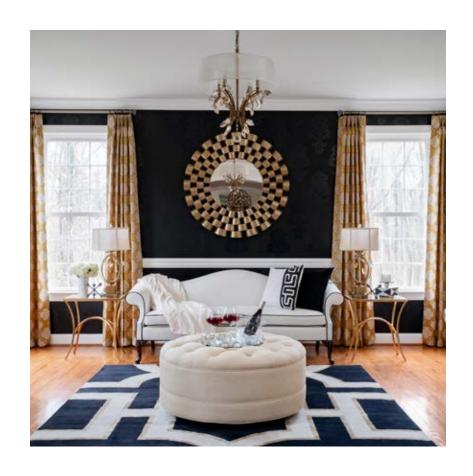

## Bold & Beautiful

Striking white, black and gold make a bold statement in this stunning formal living room. Ebony damask embossed wallcovering sets the stage for a pair of golden faux silk quatrefoil draperies and a distressed gold leaf round mirror. Bold is always beautiful!