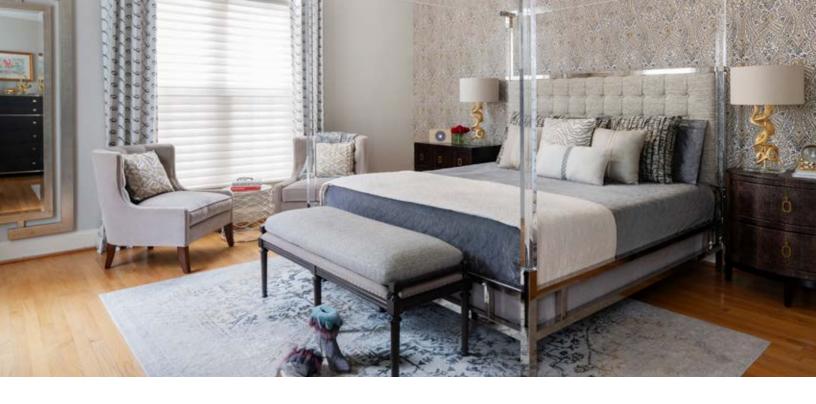

#### layered Luxury

A bold geo pattern wallcovering is the first layer in this luxurious master bedroom. Brass nailheads in a scallop pattern accentuate the velvet headboard. Matching nightstands, lamps and footstools complete this well balanced layered look.