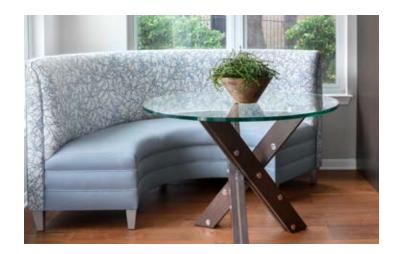

## Havea Seat

Cobalt French doors compliment quilted tangerine barrel chairs in this spectacular dining space.

A charming curved banquette is a quiet place for a cup of tea in dawn's early light.