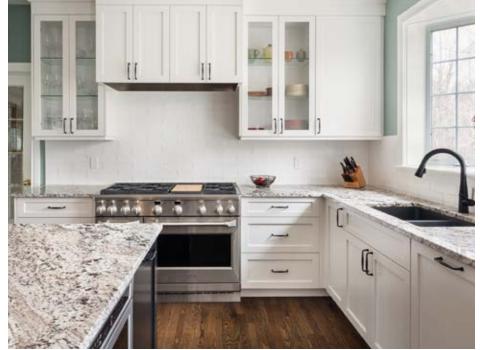

#### All in the Details

Classic white kitchens can fit any design style from minimalist to farmhouse. It's the details that give white cabinets personality. Most of your family's time is spent in the kitchen so paying attention to the details not only makes life more convenient, it makes it more beautiful.