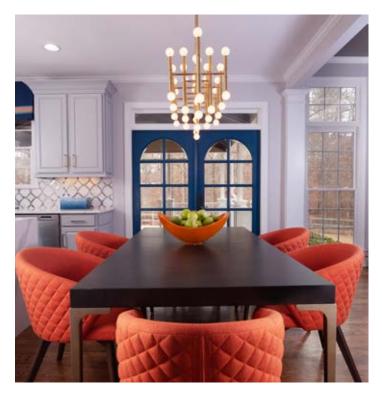

## Havea Seat

Cobalt French doors compliment quilted tangerine barrel chairs in this spectacular dining space.

A charming curved banquette is a quiet place for a cup of tea in dawn's early light.