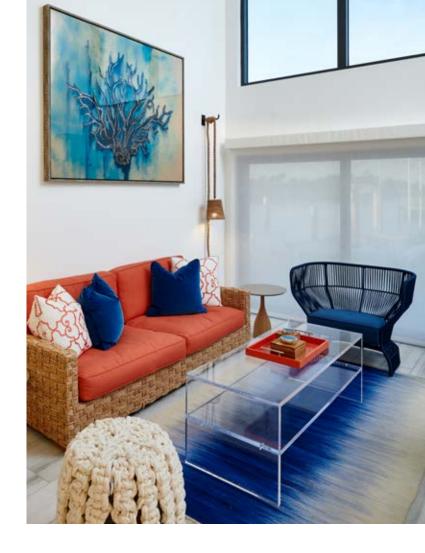

#### Cwated Contemporary

If not professionally curated, cobalt and tangerine could be overpowering. In this contemporary living room the vibrant color palette is perfectly balanced with whites and dark greys.