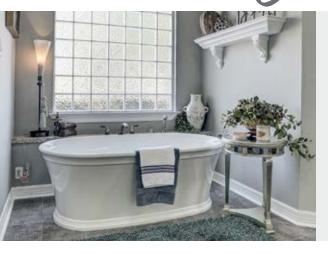

#### #1 Freestanding Deep Goaking Tubs

Deep soaking tubs never go out of style. They create a serene space for rejuvenation.

Coordinating a bold countertop with white cabinets such as this vibrant blue and aqua quartz.