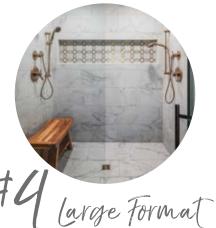

Oversized hardware elongates the cabinetry and provides ample grip space.

A shower fit for two, scaled with large format tiles and no threshold doorway. A full width nook in a metal accent tile is a stunning focal point.